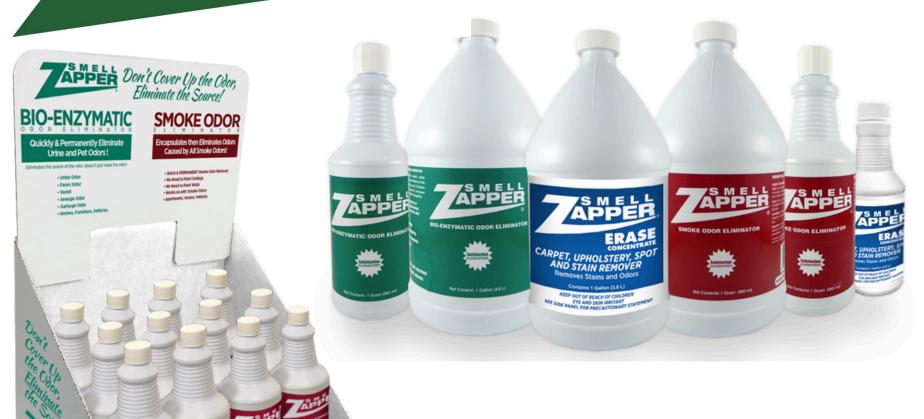

DON'T COVER UP THE ODOUR, ELIMINATE THE SOURCE!

With Smell Zapper's <u>3 distinct product lines</u> we are able to offer unparalleled odour and spot elimination for underlayment, vehicles, entire rooms from the ceiling to subfloor, cement and more.

- 1. Bio-Enzymatic Odour Eliminator: Quickly and permanently eliminates urine and pet odours without priming.
- 2. Smoke Odour Eliminator: Quickly and permanently eliminates smoke odours from ceilings, walls, carpets and draperies.
- 3. Erase & Erase Concentrate: Carpet & upholstery spot and stain remover.

Eliminates urine odour, feces odour, vomit odour, sewage odour, garbage odour and many other organically based odours.

### Eliminate the source of the odour, not just mask the source!

Can be used on many surfaces including painted walls, concrete floors, carpet, etc. However, we do not recommend use on silk or leather furniture.