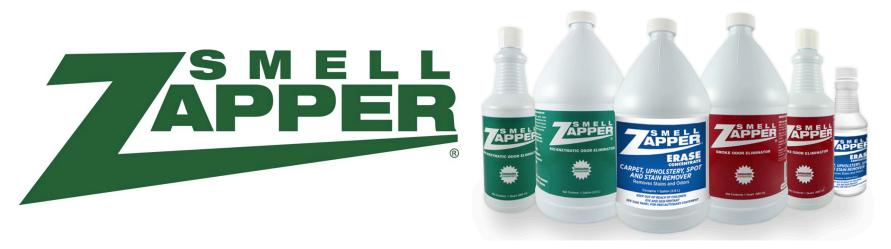

DON'T COVER UP THE ODOUR, ELIMINATE THE SOURCE!

With Smell Zapper's <u>3 distinct product lines</u> we are able to offer unparalleled odour and spot elimination for underlayment, vehicles, entire rooms from the ceiling to subfloor, cement and more.

- 1. Bio-Enzymatic Odour Eliminator: Quickly and permanently eliminates urine and pet odours without priming.
- 2. Smoke Odour Eliminator: Quickly and permanently eliminates smoke odours from ceilings, walls, carpets and draperies.
- 3. Erase & Erase Concentrate: Carpet & upholstery spot and stain remover.